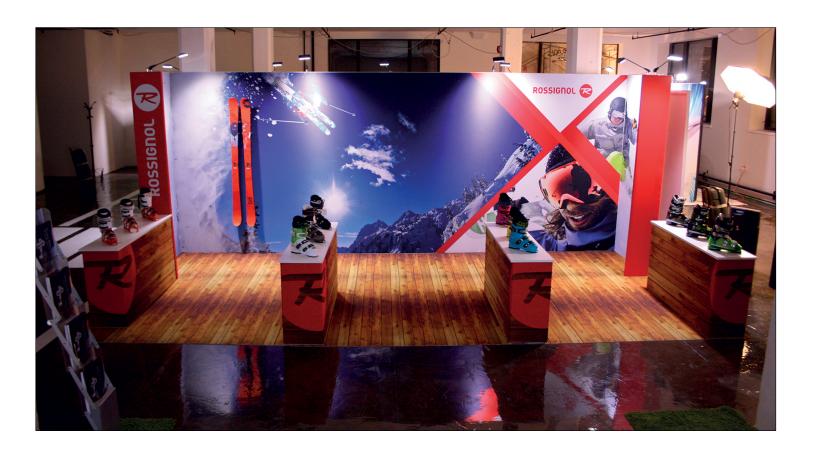

### panofloor. Create your own ambiance

Personalize your floor based on the graphic design of your booth.

# panofloor. Play with material effects and faux finishes

Create illusions by using material effects such as wood, concrete, grass, water, sand, etc.