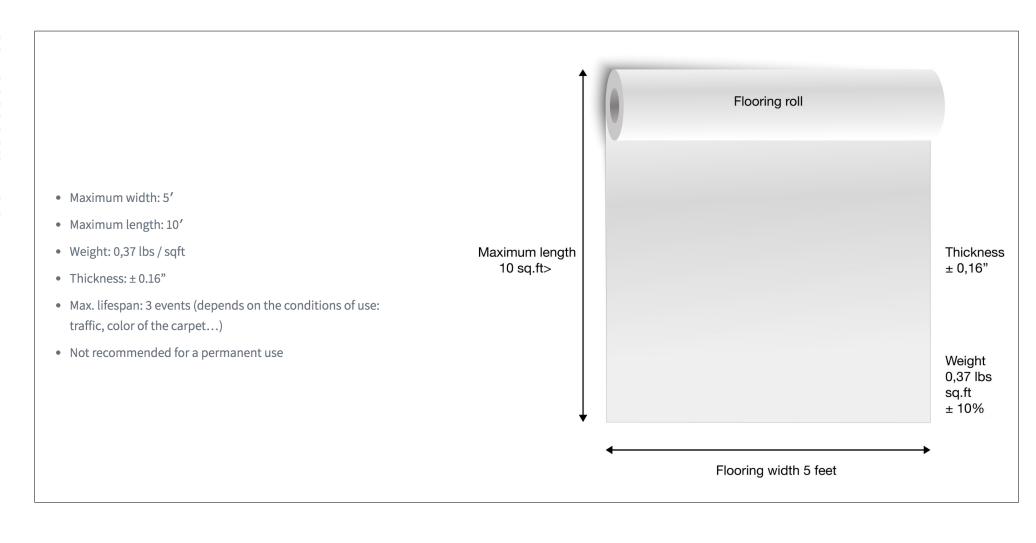

### panofloor. Access high-definition quality

**panofloor.** uses large format dye-sublimation printing (up to 10' without a seam) for high-definition quality and an unbeatable color rendering.



### panofloor. Create your own ambiance

Personalize your floor based on the graphic design of your booth.



# panofloor. Play with material effects and faux finishes

Create illusions by using material effects such as wood, concrete, grass, water, sand, etc.





## panofloor. Easy as 1-2-3

panofloor. has as built-in rubber back and requires no tools, padding or tape to install. Simply unroll and you're ready to go!



### Standard formats and technical specifications