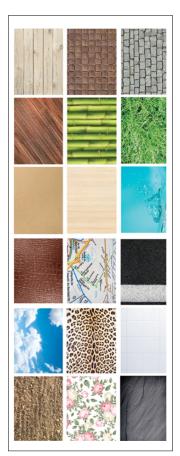

# panofloor. Play with material effects and faux finishes

Create illusions by using material effects such as wood, concrete, grass, water, sand, etc.