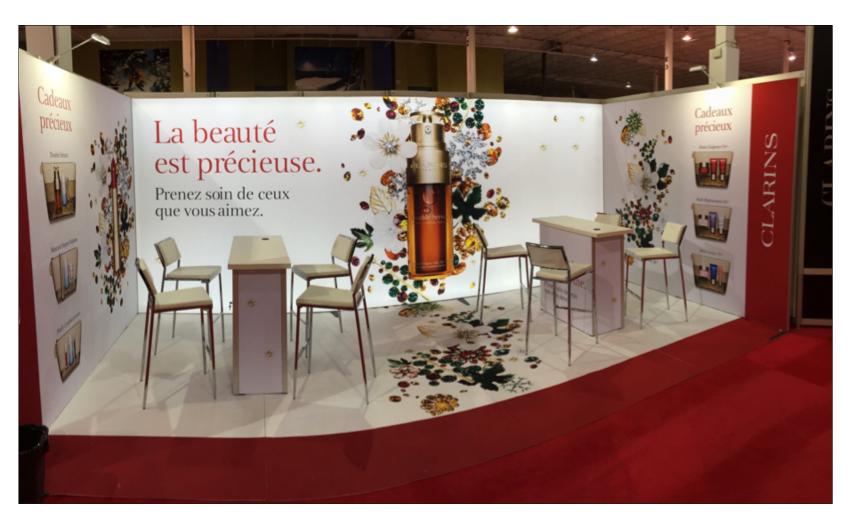

### panofloor. Create your own ambiance

Personalize your floor based on the graphic design of your booth.

# panofloor. Play with material effects and faux finishes

Create illusions by using material effects such as wood, concrete, grass, water, sand, etc.