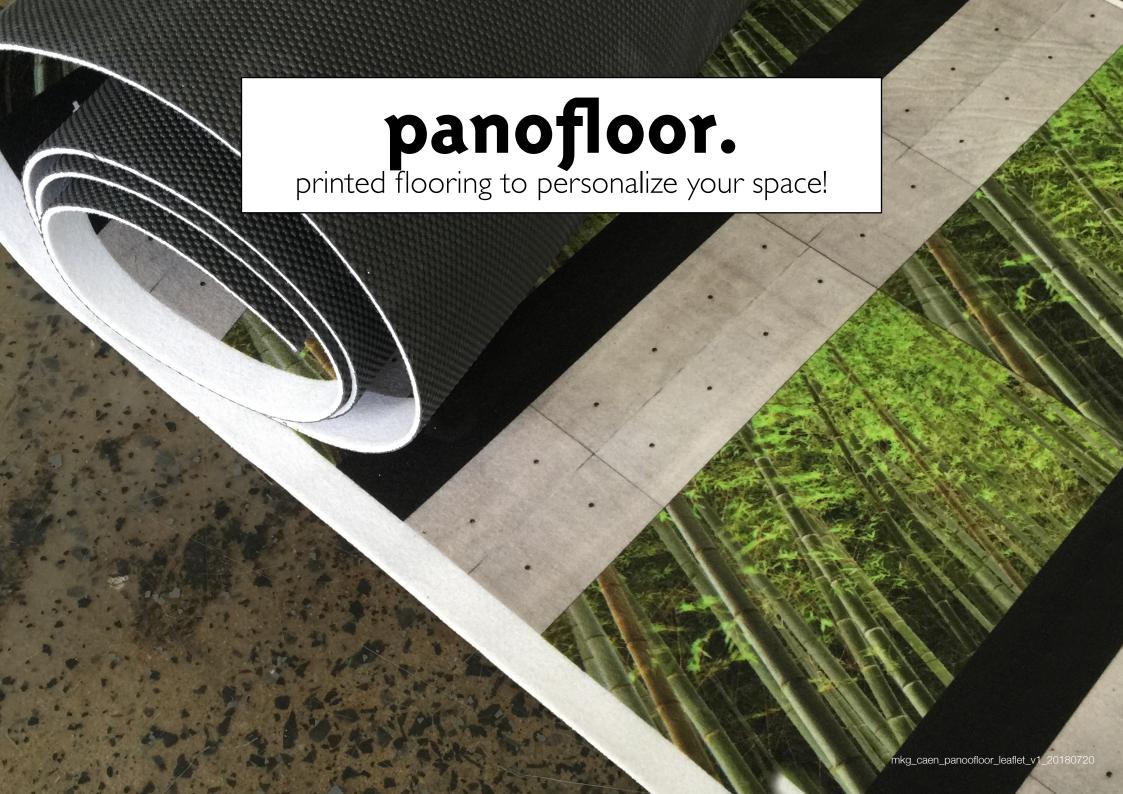

### panofloor. Access high-definition quality

**panofloor.** uses large format dye-sublimation printing (up to 10' without a seam) for high-definition quality and an unbeatable color rendering.

## panofloor. Easy as 1-2-3

panofloor. has as built-in rubber back and requires no tools, padding or tape to install. Simply unroll and you're ready to go!