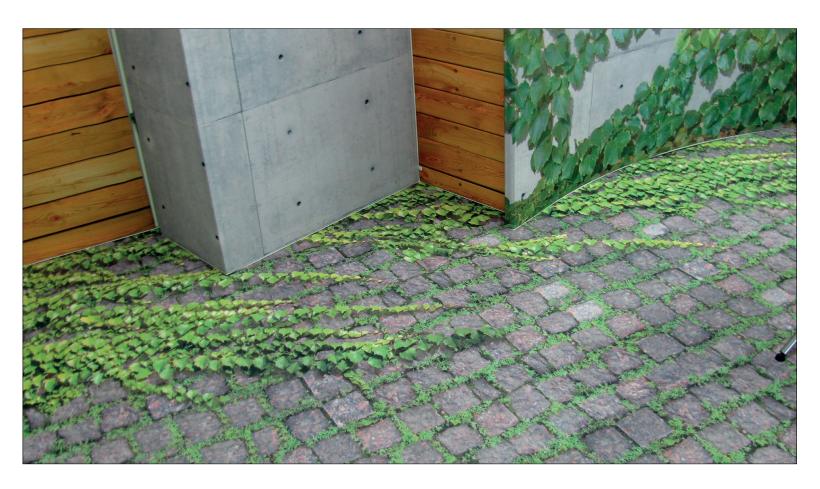

# panofloor. Play with material effects and faux finishes

Create illusions by using material effects such as wood, concrete, grass, water, sand, etc.