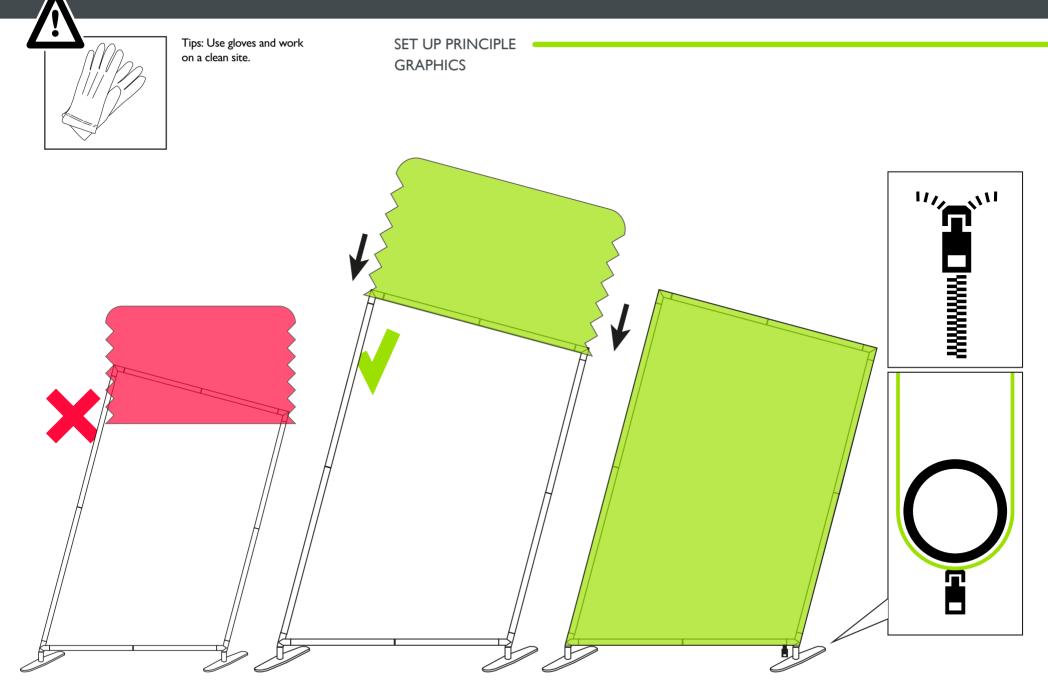

## contour. inclined frame, tilted 5x8

SET UP PRINCIPLE

FRAMES



Set up your frame on the floor using the colored stickers and numbers.

The blue ones are for horizontal bottom profiles, the green ones are for the horizontal top profiles, the red and yellow ones are for the left and right vertical profiles.





## contour. inclined frame, tilted 5x8

SET UP PRINCIPLE



PUSH

Set up your frame on the floor using the colored stickers and numbers.

The blue ones are for horizontal bottom profiles, the green ones are for the horizontal top profiles, the yellow ones are for the right vertical profiles and the red one for the left vertical profiles.









mkg\_us\_cts-i02\_instructions\_v1\_20180920