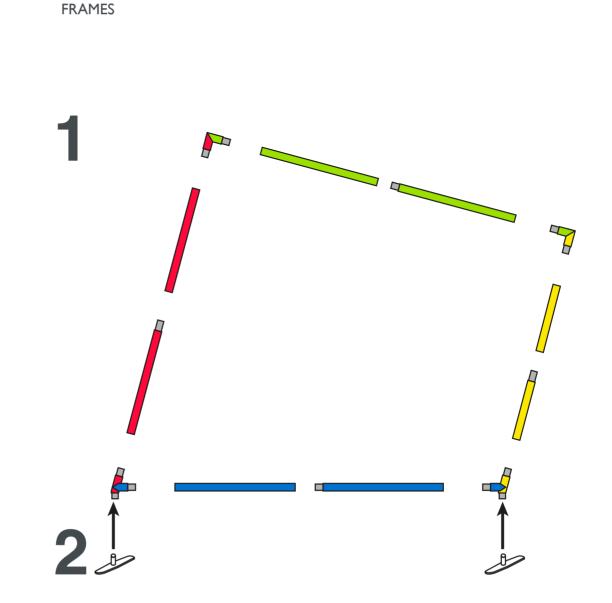

## contour. inclined frame, tilted 5x8

SET UP PRINCIPLE

FRAMES

Set up your frame on the floor using the colored stickers and numbers.

The blue ones are for horizontal bottom profiles, the green ones are for the horizontal top profiles, the red and yellow ones are for the left and right vertical profiles.