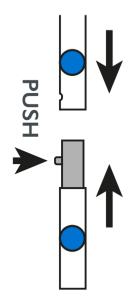

## contour. inclined frame, tilted 5x8

SET UP PRINCIPLE

PUSH

Set up your frame on the floor using the colored stickers and numbers.

The blue ones are for horizontal bottom profiles, the green ones are for the horizontal top profiles, the yellow ones are for the right vertical profiles and the red one for the left vertical profiles.