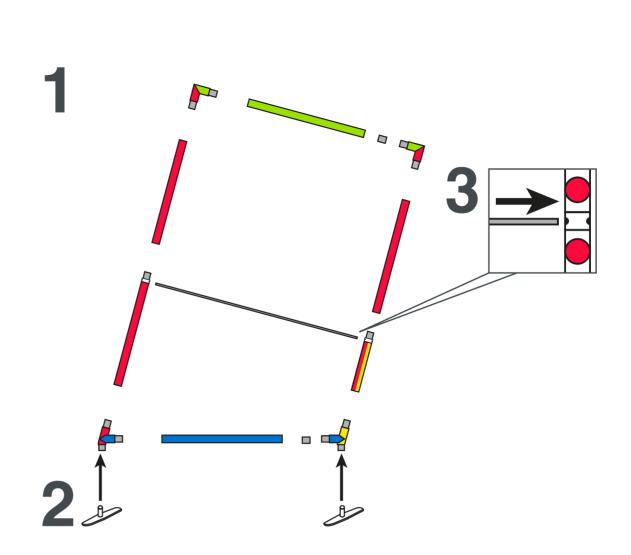

## contour. inclined frame, tilted 5x8

SET UP PRINCIPLE

FRAMES

Set up your frame on the floor using the colored stickers and numbers.

The blue ones are for horizontal bottom profiles, the green ones are for the horizontal top profiles, the red and yellow ones are for the left and right vertical profiles.