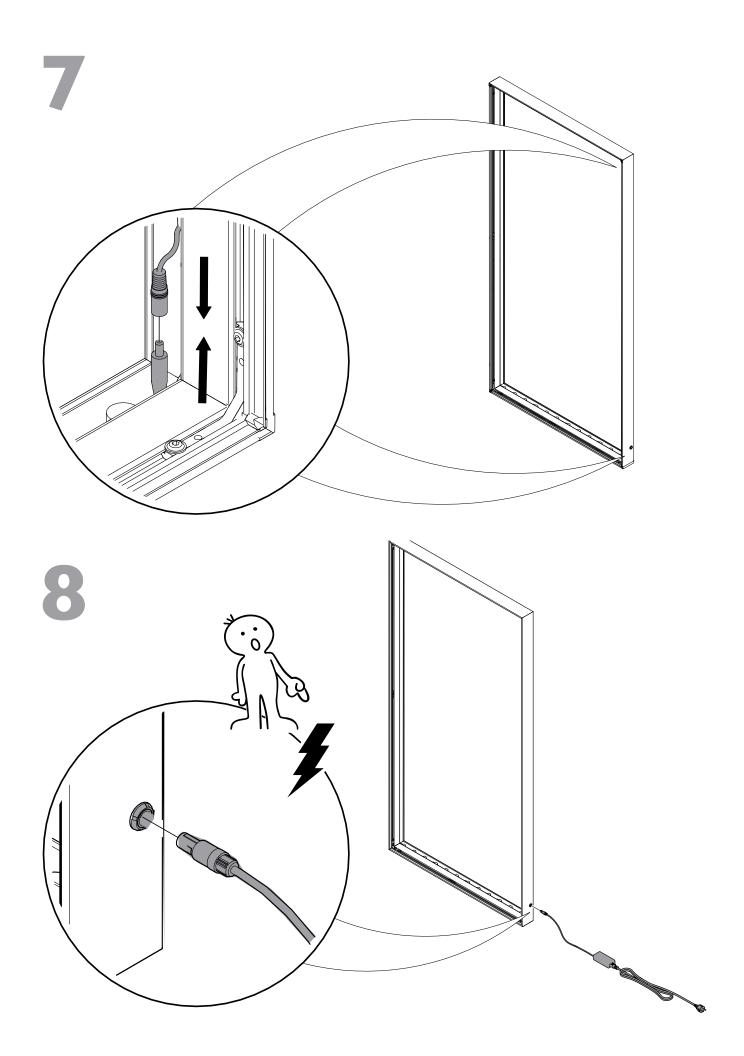

Do not place the graphic on an unclean surface.

A Before plugging the lightbox into the power outlet, make sure that all of the internal plugs are connected and the lightbox is set-up correctly.

Make sure the the cord for the power supply is free from damage.

Insert the male IEC plug on the power cord into the IEC female socket on

the transformer before plugging the power cord into the wall outlet.