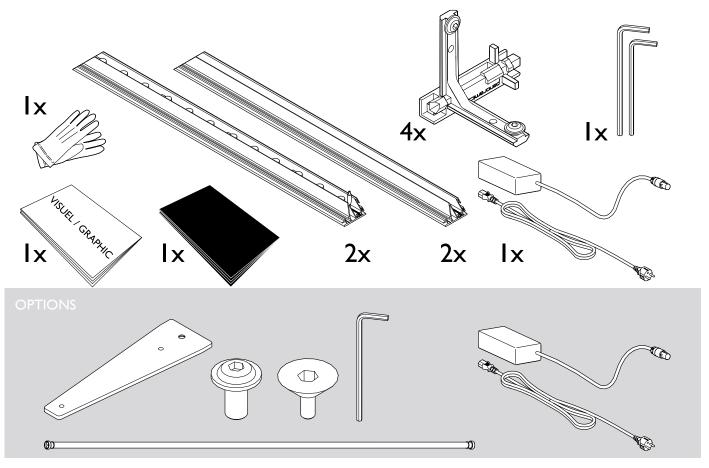

### **ASSEMBLY INSTRUCTIONS**

Thoroughly read the set-up instructions and examine the diagrams before starting set-up.

Make sure to set-up on a clear, flat space.

Take caution when handling the aluminum profiles as the ends may be sharp.