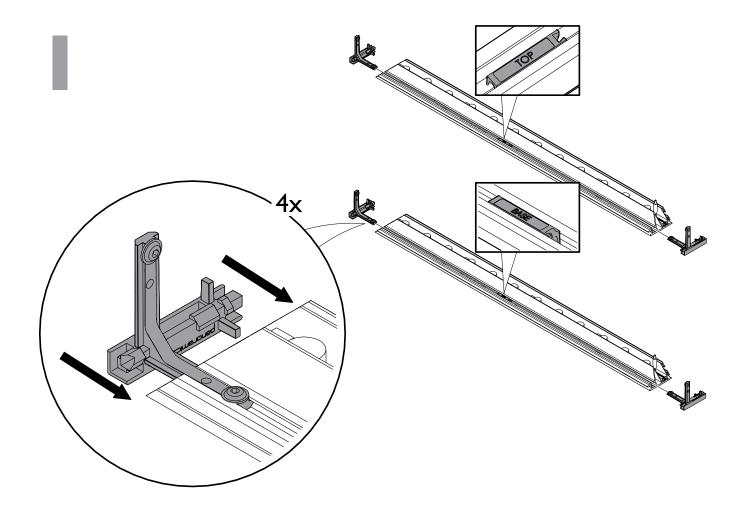

### **ASSEMBLY INSTRUCTIONS**

Thoroughly read the set-up instructions and examine the diagrams before starting set-up.

Make sure to set-up on a clear, flat space.

Take caution when handling the aluminum profiles as the ends may be sharp.