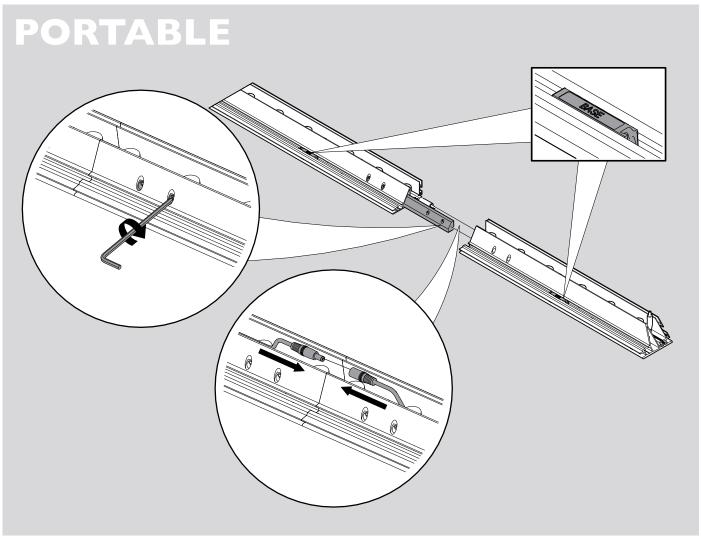

### **ASSEMBLY INSTRUCTIONS**

Thoroughly read the set-up instructions and examine the diagrams before starting set-up.

Make sure to set-up on a clear, flat space.

Take caution when handling the aluminum profiles as the ends may be sharp.