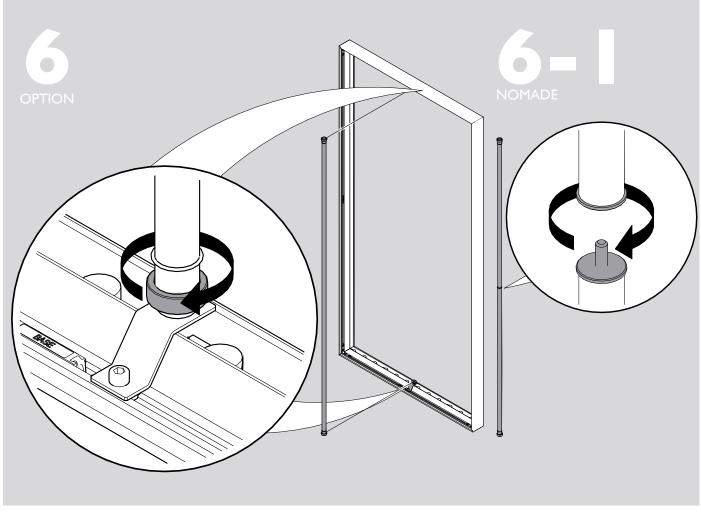

### **ASSEMBLY INSTRUCTIONS**

Thoroughly read the set-up instructions and examine the diagrams before starting set-up.

Make sure to set-up on a clear, flat space.

Take caution when handling the aluminum profiles as the ends may be sharp.

Only use the adaptor and power cord included with the lightbox.