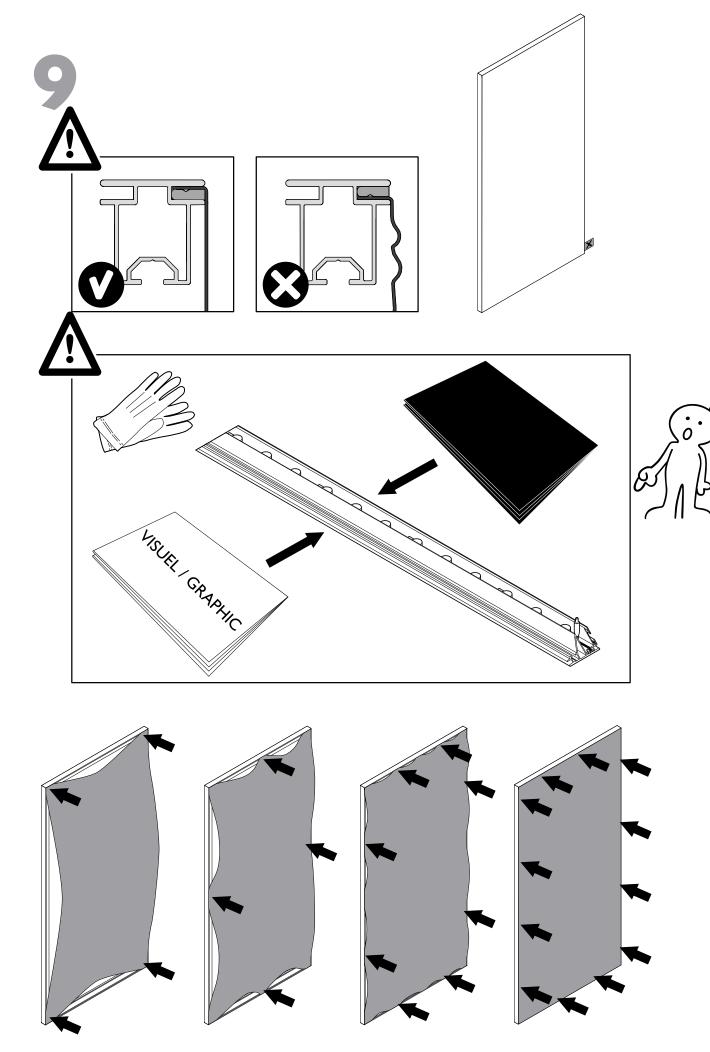

### **ASSEMBLY INSTRUCTIONS**

Thoroughly read the set-up instructions and examine the diagrams before starting set-up.

Make sure to set-up on a clear, flat space.

Take caution when handling the aluminum profiles as the ends may be sharp.

Do not place the graphic on an unclean surface.

A Before plugging the lightbox into the power outlet, make sure that all of the internal plugs are connected and the lightbox is set-up correctly.

### **GRAPHIC CLEANING**

Never wash the graphic in the laundry machine.

Spot-clean the graphic with a white rubber eraser or with a damp sponge.